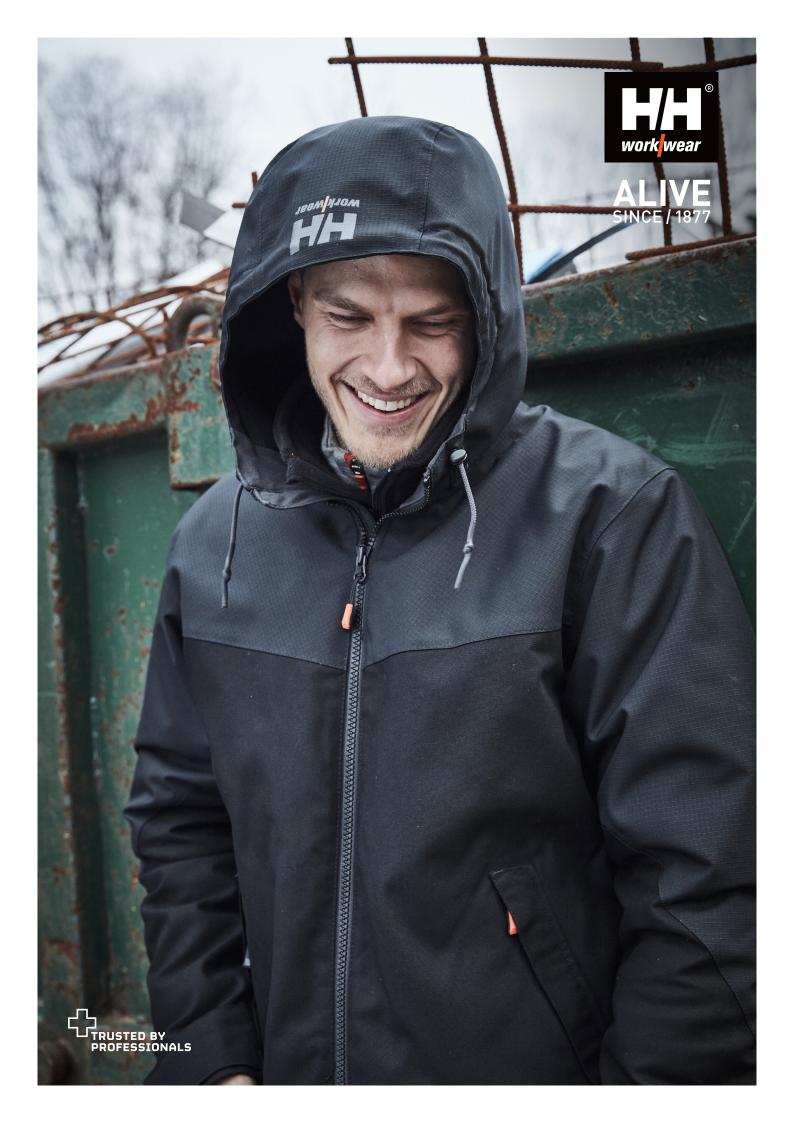

## 73290 **OXFORD WINTER JACKET**

The Oxford winter jacket will keep you warm and comfortable through the cold winter. The fabric combinations ensure durability while the fit gives you full movment and ability to get the job done

## Approvals & Technologies

COLORS: 990 BLACK

SIZES: XS-4XL FABRIC: Main fabric: 100% Polyester, 255 g.

Second fabric: 79% Cotton 21% Polyester, 295 g.

Insulation: Primaloft Black Eco - 100 g. in body & 80 g. in sleeves.