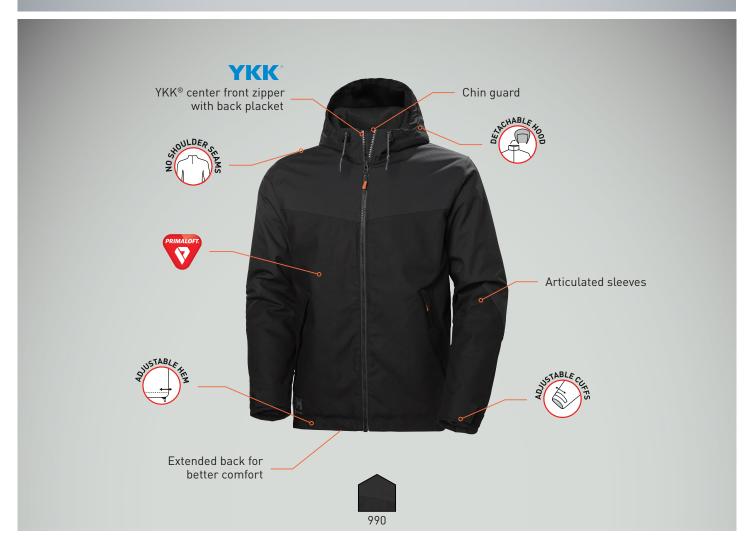

- Critically tapedNo shoulder seams
- Articulated sleeves
- Extended back for max comfort
- YKK® center front zipper with back placket
- Chin guard
  YKK® hand pockets zipper
  Inner pocket
- Cuffs with velcro adjustment
- Detachable hood
- Draw cord adjustment at hood
- Draw cord adjustment at hem
- Zipper for entry inside garment for logo application