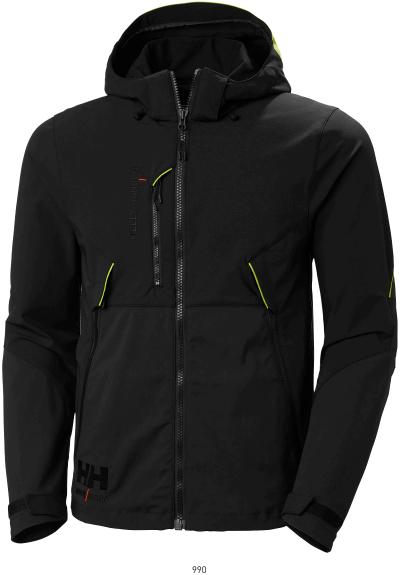

## **MAGNI EVOLUTION JACKET**

74263

## COLORS

990 BLACK

## SIZES

XS-4XL

Main fabric: 94% Recycled Polyamide & 6% Elastane, 225 g Reinforcement: 97% Polyamide & 3% Elastane, 307 g

- 4-way stretch fabric
  Lightweight fabric
  Stretch Cordura® fabric reinforcement
- No shoulder seams
- Detachable hood
- Vertical and horizontal hood adjustment
- Collar adjustment on center back
- Brushed polyester inside collar YKK® front zipper with chin protector Chest pocket with YKK® zipper
- Hand pockets with YKK® zipper
- YKK® zipper for underarm ventilation
- Articulated sleeves for optimal mobility
- Adjustable cuffs
- Back pocket with YKK® zipper
  Adjustable hem with drawcord inside hand pocket
- ID card loop
- Extended back for improved comfort
- Tonal logos