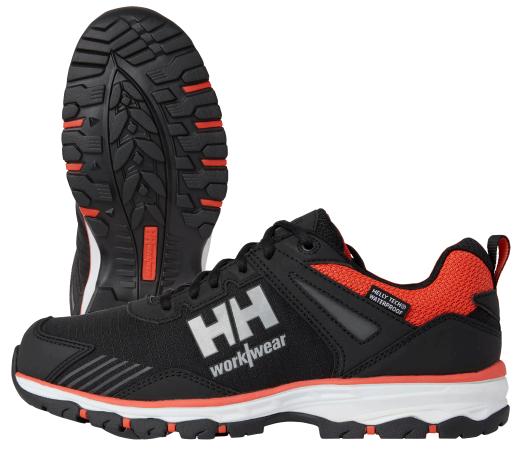

## CHELSEA EVOLUTION 2.0 LOW 02 HT - SOFT TOE

78388

992 BLACK/ORANGE

Chelsea Evolution was built for use on dynamic work sites where you need lightweight protection that delivers on all day comfort. This concept has been updated with a high rebound EVA midsole and Ortholite® X25 Hybrid footbed for improved comfort. We've also updated our breathable and moisture wicking lining materials to include at least 50% recycled content. The new streamlined design also includes reflective details for increased visibility on and off the worksite.

FEATURES / BENEFITS Helly Tech® Waterproof Membrane Molded toe bumper Reflective Details Moisture wicking and breathable air mesh lining made of 50% recycled content

**COLORS** 992 BLACK/ORANGE

**SIZES** 35-48

## UPPER MATERIAL

100% Recycled PET Upper with Microfiber overlays

## FOOTBED

 $Ortholite \circledast$  X25 Hybrid Footbed - lightweight, breathable and provides long lasting cushioning and moisture management while using 20% eco-content in the formulation

## MIDSOLE/OUTSOLE

Lightweight and cushioning High Rebound EVA midsole with nitrile Rubber Outsole. Slip Resistant Abrasion Resistant Fuel and oil resistant Non-marking