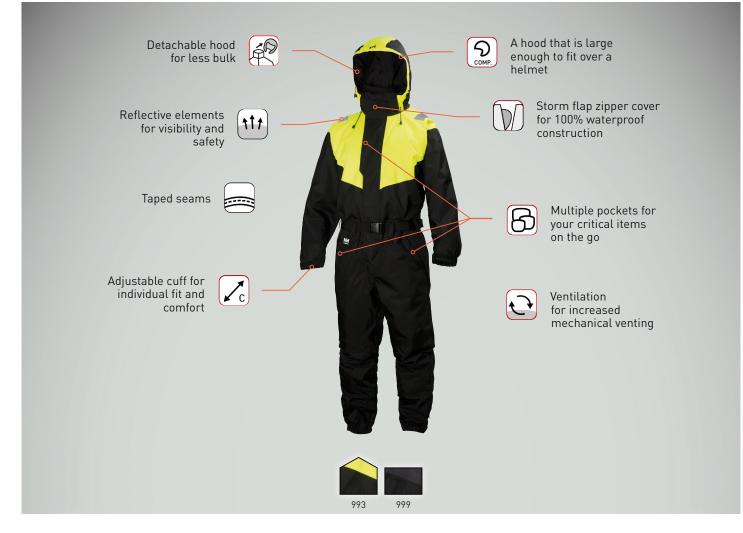

## **LEKNES SUIT** 71613

The choice for all workers seeking a warm winter suit that keeps you dry all day long - either if you're working along the coastline or under harsh mainland conditions.

|                                                      | Is & Technologies                                                                                              |                                          |                       |           |
|------------------------------------------------------|----------------------------------------------------------------------------------------------------------------|------------------------------------------|-----------------------|-----------|
| 343:20                                               | 003 HELLY TECH®<br>342:2004 PERFORMANCE                                                                        | bluesign <sup>®</sup><br>approved fabric |                       |           |
| COLORS:                                              | 993 BLACK/YELLOW, 999 BLACK/EBONY                                                                              | FABRIC:                                  | HELLYTECH PERFORMANCE |           |
| SIZES:                                               | C38, C40, C42, C44, C46, C48, C50, C52, C54, C56, C58, C60,<br>C62, C64                                        |                                          |                       |           |
| • EN 343 3,1<br>• EN 342 0.3                         | 1<br>381m2K/W (2,5 clo)                                                                                        |                                          |                       |           |
| <ul> <li>Detatchab</li> </ul>                        | ole hood, helmet compatible                                                                                    |                                          |                       |           |
| <ul> <li>Belt in wai</li> <li>Fully taped</li> </ul> | d construction                                                                                                 |                                          |                       |           |
|                                                      | polyester inside collar and hand pockets                                                                       |                                          | and a                 |           |
|                                                      | p with two way zipper and velcro closure<br>pockets with zipper closure and possibility to entering inside the | garment                                  |                       |           |
| <ul> <li>Napoleon</li> </ul>                         |                                                                                                                | garmont                                  |                       |           |
| Chest pocl                                           |                                                                                                                |                                          |                       |           |
|                                                      | ition under arms<br>t tunnel at back for extra strength and stability                                          |                                          |                       | HH        |
| <ul> <li>ID loop</li> </ul>                          | t turnet at back for extra strength and stability                                                              |                                          |                       | "Officear |
| <ul> <li>Elastic in v</li> </ul>                     | waist                                                                                                          |                                          |                       | 2         |
|                                                      | er with storm flap and velcro closure                                                                          |                                          |                       |           |

- Reflective details at shoulders Extended/elastic cuffs with velcro adjustment
- Zipper for entry inside garment for logo applications.

HHWORKWEAR.COM