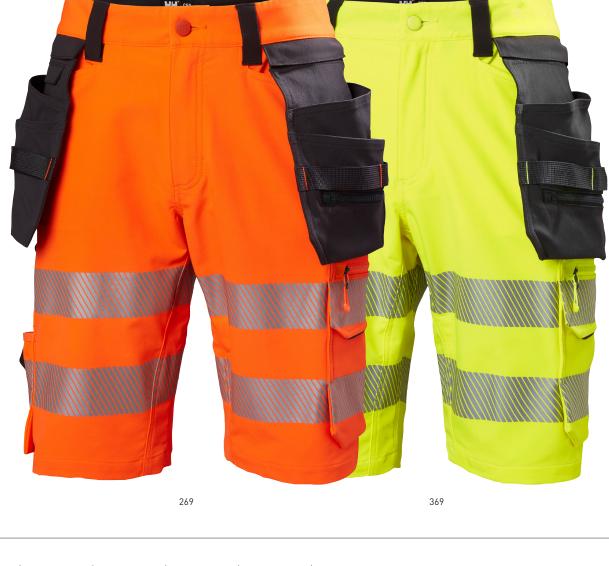

## **ICU CONSTRUCTION SHORTS CLASS 1** 77503

EN IS0 20471

COLORS

SIZES

C44-C68

FABRIC

269 ORANGE/EBONY, 369 YELLOW/EBONY

Main fabric: 92% Polyester, 8% Elastane - 240g/m²

Reinforcement: 97% Polyamide, 3% Elastane - 307g/m²

3M

**ҮКК** 

- EN ISO 20471:2013 Class 1
- ٠
- •
- 4-way stretch fabric Lightweight fabric Zip-off Stretch Cordura® hanging pockets with double lined bottom and webbing for durability •
- Built in mobile pocket on hanging pocket
- Bit pocket with YKK® zipper
- ٠ Broad center back belt loop for extra stability and strength .
- Gusset in crotch for freedom of movement Plastic covered metal buttons
- • Thigh pocket with YKK® zipper, fastener closure and built in mobile pocket
- ID card loop ٠
- Ruler pocket