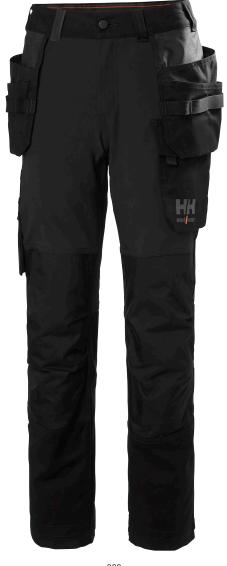

## W LUNA 4X CONSTRUCTION PANT

77584

990

## COLORS

990 BLACK

## SIZES

C34-C50

Main fabric: 94% Polyamide, 6% Elastane - 260g/m² Secondary fabric: 79% Cotton, 18% Polyester, 3% Elastane

Reinforcement: 100% Polyamide - 195g/m<sup>2</sup>

- 4-way stretch fabric
  Lightweight fabric
  Hanging pockets with double lined bottom and nylon webbing for durability
  Broad center back belt loop for extra stability and strength
- Gusset in crotch for freedom of movement
- Plastic covered metal buttons
- Thigh pocket with fastener closure
- ID card loop
- Ruler pocket
  Reinforcement fabric at knee and bottom hem
- Articulated knees for optimal mobility
- Knee Pad pockets accessible from the outside
- Knee Pad position can be adjusted by 5 cm for optimal mobility Possibility to increase leg length by 5cm
  Reflective details