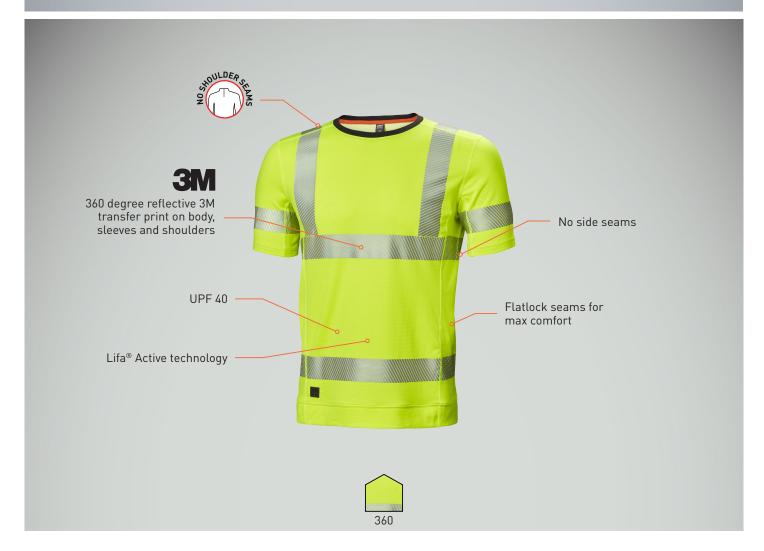

## Approvals & Technologies

COLORS: 360 YELLOW

SIZES: XS-4XL FABRIC: Main fabric: 54% Polyester, 46% Polypropylene, 175 g.

• EN ISO 20471 CL 2

- Lifa<sup>®</sup> Active technology
  UPF 40
- Ribbed collar • No shoulder seams
- No side seams
- Flatlock seams for max comfort
  360 degree reflective 3M transfer print on body, sleeves and shoulders