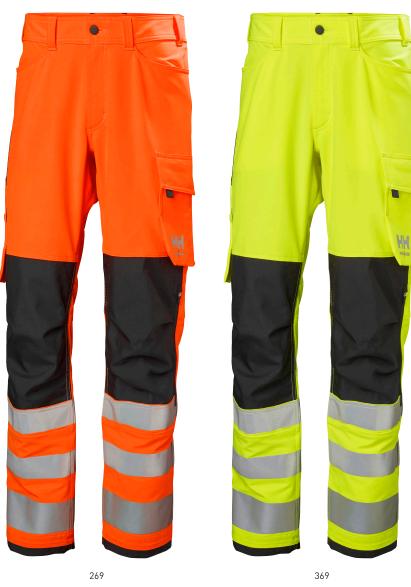

## **ALNA 4X WORK PANT** CLASS 2

77430

With Alna 4X, we are bringing lightweight and durable 4-way stretch materials into our medium price point offering. Featuring Cordura® reinforcements and kneepad pockets accesible from the outside, this pant is a true favourite on all construction sites.

COLORS

269 ORANGE/EBONY, 369 YELLOW/EBONY

SIZES

C44-C74, D88-D124, C146-C156

## FABRIC

Main Material (HiVis): 92% Polyester, 8% Elastane – 240g Contrast Material (Ebony): 94% Polyamide, 6% Elastane – 244g Reinforcement Material: 100% Polyamide – 210g

- YKK VISLON®
- Cordura® reinforcement fabric
- AMANN threads
- 4-way stretch fabric
- Lightweight fabric
- Broad center back belt loop for extra stability and strength .
- Gusset in crotch for freedom of movement Thigh pockets with fastener closure Ruler pocket •
- •
- Plastic covered metal buttons
- Cordura® fabric reinforcement at knee and bottom leg
- Articulated knees for optimal mobility
- Knee Pad pockets accessible from the outside
- Knee Pad position can be adjusted by 5 cm for optimal mobility •
- Possibility to increase leg length by 5cm ٠
- ID card pocket • Reflective details ٠
- EN ISO 20471:2013+A1:2016 - HIGH VISIBILITY (EU)