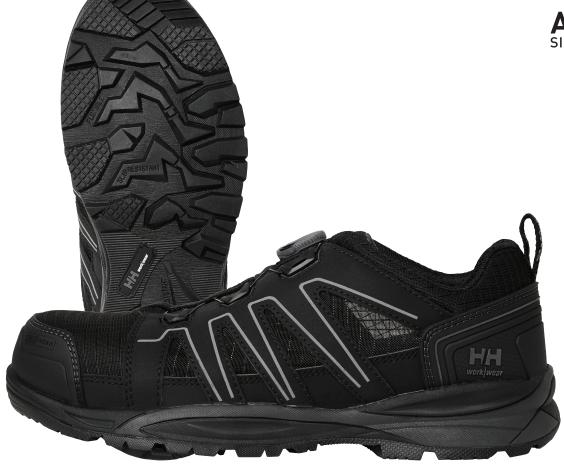

# **MANCHESTER SANDAL BOA S1P**

78420

930 BLACK/GRAY

Manchester has no gimmicks, just great safety footwear that does what you demand it to. BOA® L6 Fit System for fast, effortless precision fit. Composite toe protection and a non-metallic nail penetration sole. They have a lightweight EVA midsole and a slip resistant rubber outsole.

#### UPPER MATERIAL

 $\label{thm:continuous} \textbf{Ripstop Polyester upper with Microfiber overlays. Open mesh panels for additional}$ ventilation.

Open Cell PU Footbed - lightweight, breathable and provides long lasting cushioning and moisture management

#### MIDSOLE/OUTSOLE

Lightweight and cushioning EVA midsole with Rubber Outsole. Slip Resistant Abrasion Resistant Fuel and oil resistant Non-marking

#### **FEATURES / BENEFITS**

BOA® Fit System – L6 Molded TPU toe bumper Molded TPU heel overlay Non-Metallic hardware Reflective details Moisture wicking and breathable air mesh lining Composite safety toe Metal free nail penetration protection

#### **BOA® FIT SYSTEM**

1000206 (L6 Tongue Mount)