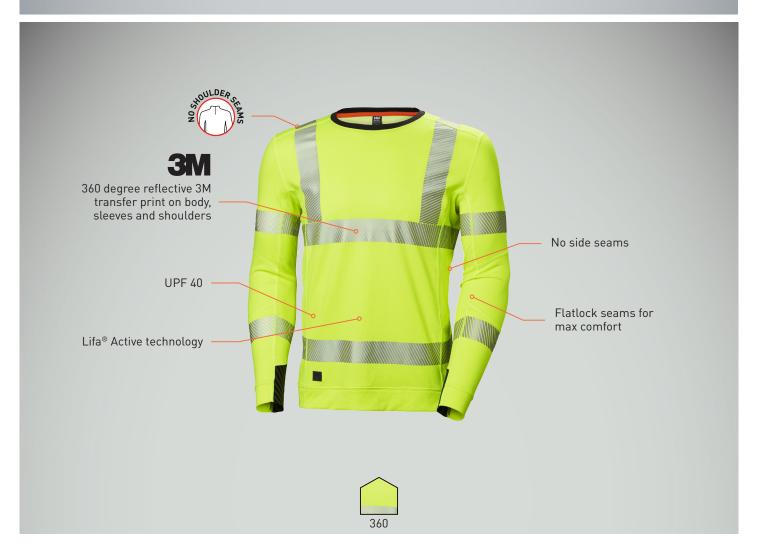

## Approvals & Technologies

COLORS: 360 YELLOW FABRIC: Main fabric: 54% Polyester, 46% Polypropylene, 175 g.

SIZES: XS-4XL

- EN ISO 20471 CL 3: L -> EN ISO 20471 CL 2: size XS M
- Lifa® Active technology
- UPF 40
- Ribbed collar
- No shoulder seams
- No side seamsFlatlock seams for max comfort
- 360 degree reflective 3M transfer print on body, sleeves and shoulders