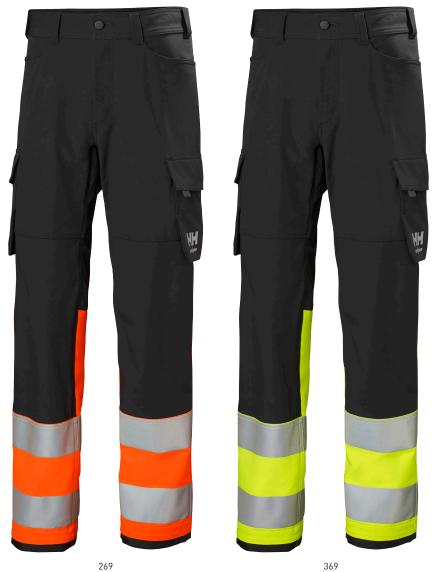

## **ALNA 4X CARGO PANT** CLASS 1

77433

With Alna 4X, we are bringing lightweight and durable 4-way stretch materials into our medium price point offering. Coming with 2 cargo pockets and an opening for the ruler, this pant is perfect for those looking for a comfortable, yet simple class 1 high-vis pant.

269 ORANGE/EBONY, 369 YELLOW/EBONY

## **FABRIC**

Main Material (HiVis): 92% Polyester, 8% Elastane – 240g Contrast Material (Ebony): 94% Polyamide, 6% Elastane – 244g Reinforcement Material: 100% Polyamide – 210g

- YKK VISLON®
- AMANN threads
- Cordura® reinforcement fabric
- 4-way stretch fabric
- Lightweight fabric
- Broad center back belt loop for extra stability and strength
- Gusset in crotch for freedom of movement
- Thigh pockets with fastener closure
- Opening for ruler
- Plastic covered metal buttons
- Reinforcement fabric on bottom hem
- Possibility to increase leg length by 5cm
- ID card loop
- Reflective details
- EN ISO 20471:2013+A1:2016 HIGH VISIBILITY (EU)