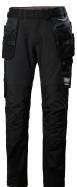

## **OXFORD 4X CONSTRUCTION PANT** 77405

599

989

990

YKK<sup>®</sup>

COLORS

599 NAVY/EBONY, 989 EBONY/BLACK, 990 BLACK, 999 BLACK/EBONY

- 4-way stretch fabric
  Lightweight fabric
  Hanging pockets with double lined bottom and nylon webbing for durability
  Broad center back belt loop for extra stability and strength
- Gusset in crotch for freedom of movement •
- Plastic covered metal buttons
- . Thigh pocket with fastener closure .
- ID card loop •
- Ruler pocket Reinforcement fabric at knee and bottom hem •
- Articulated knees for optimal mobility •
- Knee Pad pockets accessible from the outside
- . Knee Pad position can be adjusted by 5 cm for optimal mobility
- Possibility to increase leg length by 5cm
  Reflective details