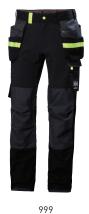

## **OXFORD 4X CONSTRUCTION PANT** 77405

599

989

990

YKK<sup>®</sup>

COLORS

599 NAVY/EBONY, 989 EBONY/BLACK, 990 BLACK, 999 BLACK/EBONY

- 4-way stretch fabric
  Lightweight fabric
  Hanging pockets with double lined bottom and nylon webbing for durability
  Broad center back belt loop for extra stability and strength
- Gusset in crotch for freedom of movement •
- Plastic covered metal buttons
- . Thigh pocket with fastener closure .
- ID card loop •
- Ruler pocket Reinforcement fabric at knee and bottom hem •
- Articulated knees for optimal mobility •
- Knee Pad pockets accessible from the outside
- . Knee Pad position can be adjusted by 5 cm for optimal mobility
- Possibility to increase leg length by 5cm
  Reflective details