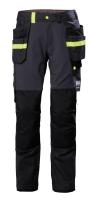

## **OXFORD 4X CONSTRUCTION PANT** 77405

599

989

990

YKK<sup>®</sup>

COLORS

599 NAVY/EBONY, 989 EBONY/BLACK, 990 BLACK, 999 BLACK/EBONY

- 4-way stretch fabric
  Lightweight fabric
  Hanging pockets with double lined bottom and nylon webbing for durability
  Broad center back belt loop for extra stability and strength
- Gusset in crotch for freedom of movement •
- Plastic covered metal buttons
- . Thigh pocket with fastener closure .
- ID card loop •
- Ruler pocket Reinforcement fabric at knee and bottom hem •
- Articulated knees for optimal mobility •
- Knee Pad pockets accessible from the outside
- . Knee Pad position can be adjusted by 5 cm for optimal mobility
- Possibility to increase leg length by 5cm
  Reflective details