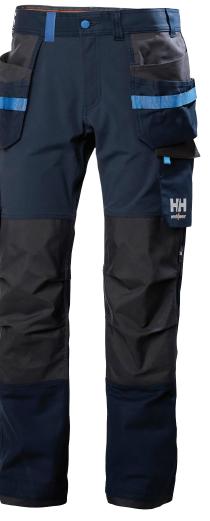

## **OXFORD 4X CONSTRUCTION PANT** 77405

599

989

990

YKK<sup>®</sup>

COLORS

599 NAVY/EBONY, 989 EBONY/BLACK, 990 BLACK, 999 BLACK/EBONY

- 4-way stretch fabric
  Lightweight fabric
  Hanging pockets with double lined bottom and nylon webbing for durability
  Broad center back belt loop for extra stability and strength
- Gusset in crotch for freedom of movement •
- Plastic covered metal buttons
- . Thigh pocket with fastener closure .
- ID card loop •
- Ruler pocket Reinforcement fabric at knee and bottom hem •
- Articulated knees for optimal mobility •
- Knee Pad pockets accessible from the outside
- . Knee Pad position can be adjusted by 5 cm for optimal mobility
- Possibility to increase leg length by 5cm
  Reflective details